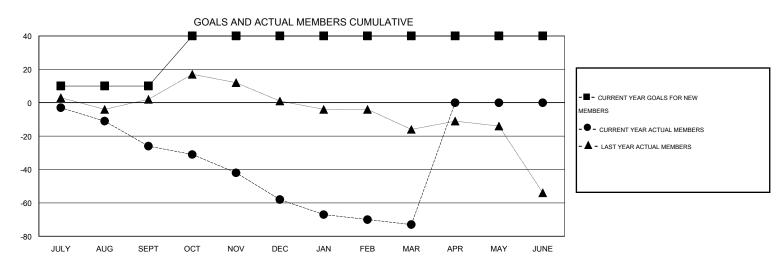

## **LOCATION NEW ZEALAND**

 $\mathsf{GMT}\;\mathsf{CA}\;7$ 

| Clubs         |                  |                  |                  |                  | Members               |                    |                                     |                    |                  |  |
|---------------|------------------|------------------|------------------|------------------|-----------------------|--------------------|-------------------------------------|--------------------|------------------|--|
|               | RESUI            | TS FOR 2015-2016 |                  |                  | RESULTS FOR 2015-2016 |                    |                                     |                    |                  |  |
| QUARTER       | NEW CLUB<br>GOAL | NEW CLUBS        | DROPPED<br>CLUBS | NET<br>GAIN/LOSS | QUARTER               | NEW MEMBER<br>GOAL | CHARTER AND<br>NEW MEMBERS<br>ADDED | DROPPED<br>MEMBERS | NET<br>GAIN/LOSS |  |
| JULY/AUG/SEPT | 0                | 0                | 2                | -2               | JULY/AUG/SEPT         | 10                 | 30                                  | 56                 | -26              |  |
| OCT/NOV/DEC   | 1                | 0                | 0                | 0                | OCT/NOV/DEC           | 30                 | 30                                  | 62                 | -32              |  |
| JAN/FEB/MAR   | 0                | 0                | 1                | -1               | JAN/FEB/MAR           | 0                  | 20                                  | 35                 | -15              |  |
| APR/MAY/JUNE  | 0                | 0                | 0                | 0                | APR/MAY/JUNE          | 0                  | 0                                   | 0                  | 0                |  |